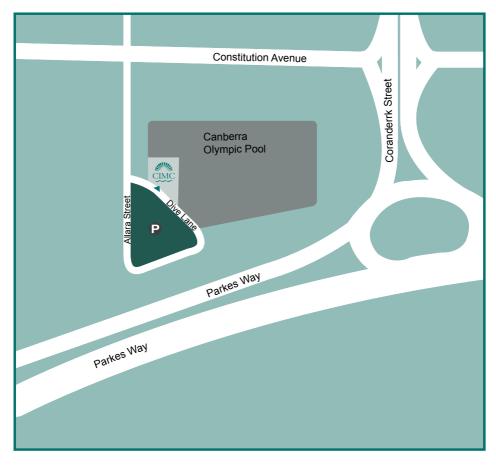

Canberra Olympic Pool, Cnr Constitution Avenue and Allara Street, Canberra City, ACT, 2601

www.cimc.net.au

A Multi-Disciplinary Team

T | 02 6230 0200 F | 02 6262 6282 E | cimc@netspace.net.au

| Your Next Appointment: | Opening Hours                       |
|------------------------|-------------------------------------|
|                        | 9:00am – 5.00pm<br>Monday to Friday |
|                        | Parking Available                   |
|                        | _                                   |